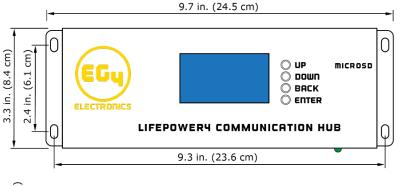

## EG4 LIFEPOWER4 COMMUNICATION HUB

The EG4 LiFePOWER4 Communication Hub is a monitoring device that provides real-time battery performance data and expands communication beyond 16 battery IDs.

**RS485 & CAN** 

## **BMS Communication**

With up to 30 batteries and more than 20 inverter protocols, including EG4, Victron, Schneider, and Sol-Ark.

## **Compact Size**

Makes the Comm Hub easy to integrate into existing systems by mounting it on a wall or with the optional stands.

\*Data must be extracted through BMS\_Test software located at https://eg4electronics.com/resources/software-drivers