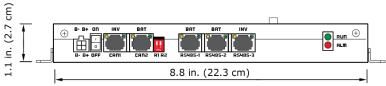

## EG4 LIFEPOWER4 COMMUNICATION HUB

The EG4 LiFePOWER4 Communication Hub is a monitoring device that provides real-time battery performance data and expands communication beyond 16 battery IDs.

**RS485 & CAN** 

48V LiFePOWER<sub>4</sub> batteries only

Extractable data from micro-SD\*

## **BMS Communication**

With up to 30 batteries and more than 20 inverter protocols, including EG4, Victron, Schneider, and Sol-Ark.

## **Compact Size**

Makes the Comm Hub easy to integrate into existing systems by mounting it on a wall or with the optional stands.





\*Data must be extracted through BMS\_Test software located at https://eg4electronics.com/resources/software-drivers

| Nominal Operating Parameters     |                                               |
|----------------------------------|-----------------------------------------------|
| Operating Voltage                | 28-60VDC                                      |
| Charge/Discharge Setting Range   | 0-100A                                        |
| Nominal Environmental Parameters |                                               |
| Rec. Temperature                 | 68-77°F (20-25°C)                             |
| Humidity                         | <55%                                          |
| Communication Parameters         |                                               |